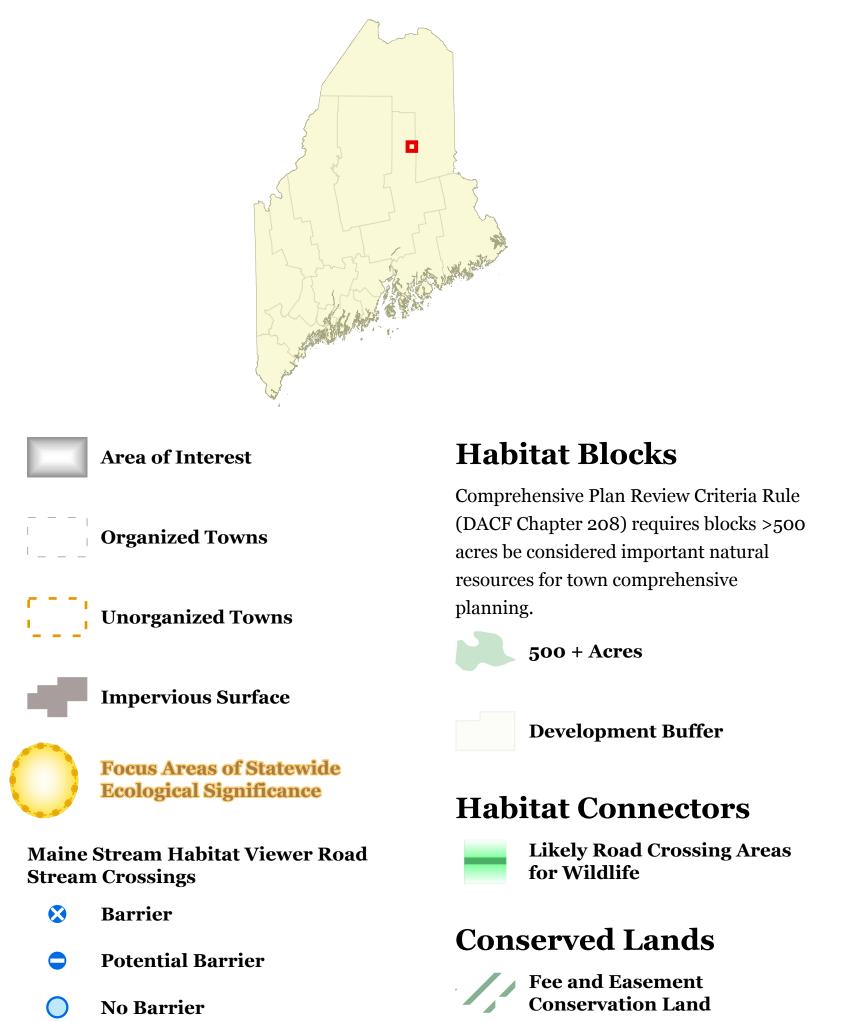

## Focus Areas of Statewide Ecological Signficance

CONSERVED LANDS

ME Dept of Ag., Cons., and For.,

UNDEVELOPED HABITAT BLOCKS

Beginning with Habitat (2020)

Land Use Planning Comm'n,

FOCUS AREAS & HABITAT CONNECTORS

MAINE STREAM HABITAT VIEWER CROSSINGS

Beginning with Habitat (2023)

ME Dep. of Inland Fisheries and Wildlife (2024) ME Dep. of Inland Fisheries and Wildlife (2022)