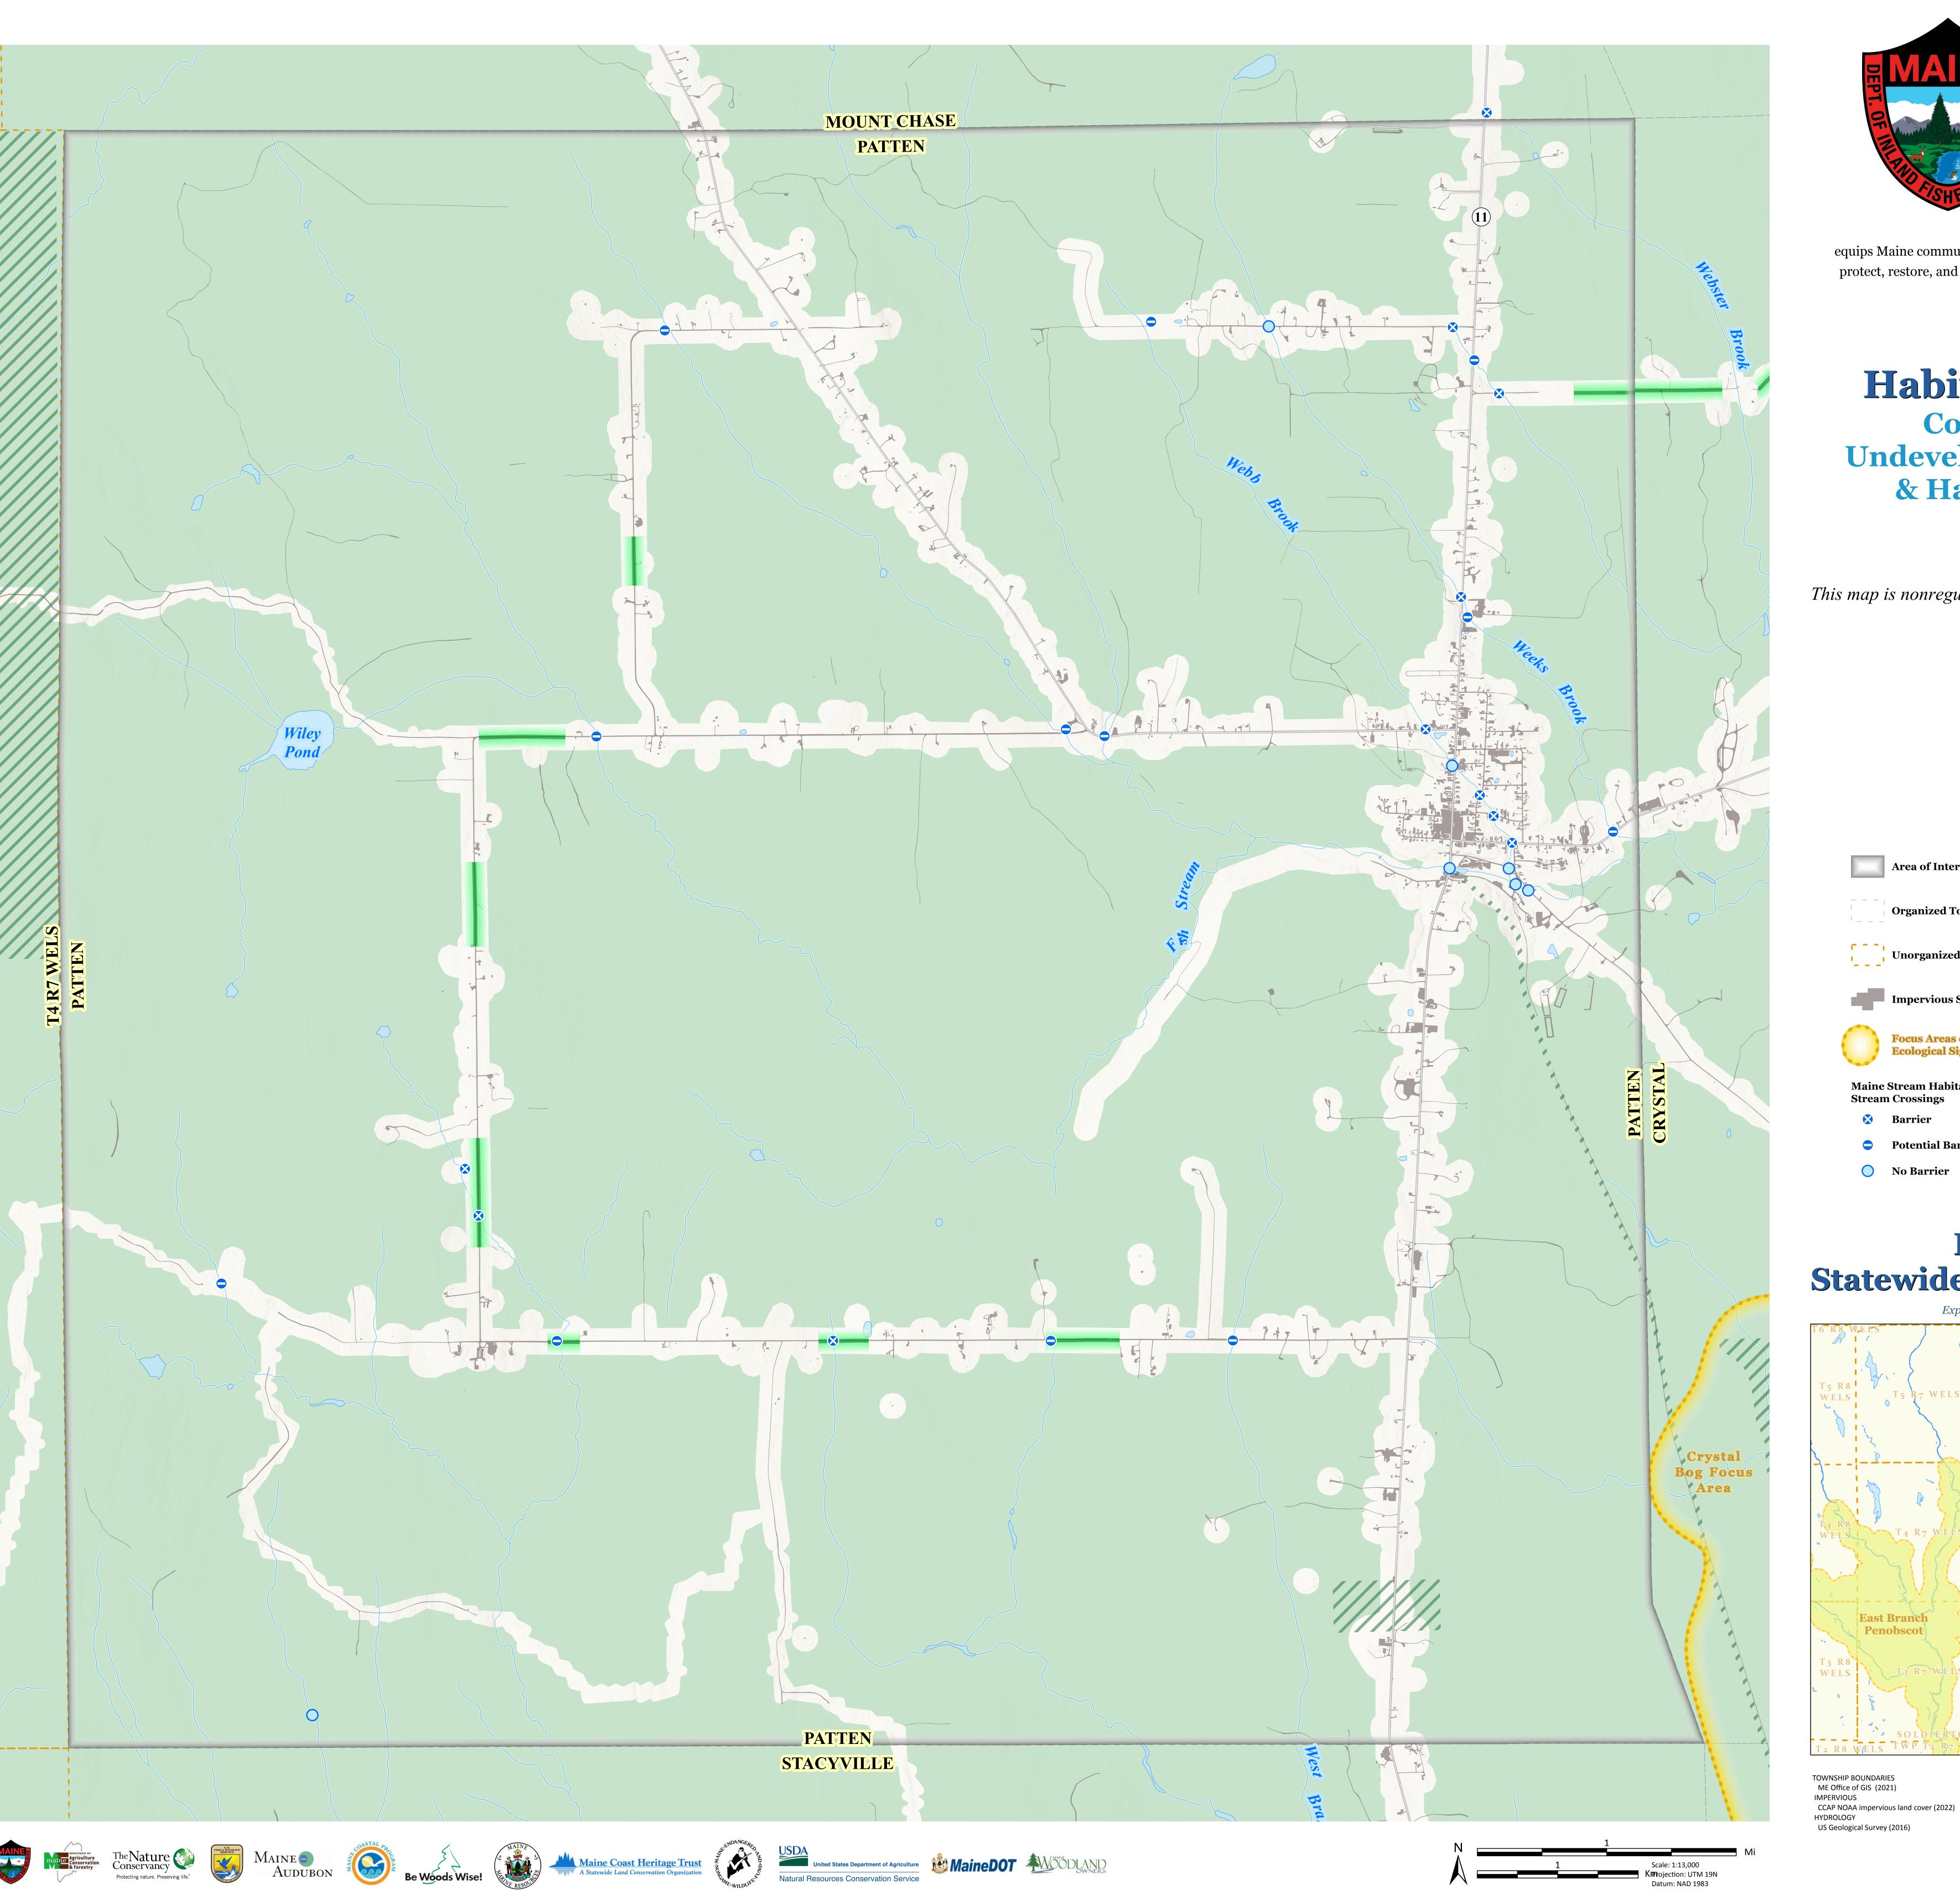

## Habitat Connectivity

Conserved Lands, Undeveloped Habitat Blocks & Habitat Connectors

## Patten

This map is nonregulatory and is intended for planning purposes only

## Focus Areas of Statewide Ecological Signficance

CONSERVED LANDS

ME Dept of Ag., Cons., and For.,

UNDEVELOPED HABITAT BLOCKS

Beginning with Habitat (2020)

Land Use Planning Comm'n,

FOCUS AREAS & HABITAT CONNECTORS

MAINE STREAM HABITAT VIEWER CROSSINGS

Beginning with Habitat (2023)

ME Dep. of Inland Fisheries and Wildlife (2024) ME Dep. of Inland Fisheries and Wildlife (2022)